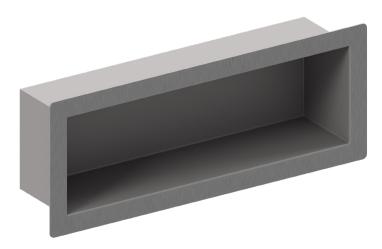

## **A811 REAR MOUNTED RECESSED SHELF**

| ltem: | Item: |  |  |
|-------|-------|--|--|
|-------|-------|--|--|

Metcraft's A811 ligature resistant shelf is fabricated from 14-gauge type 304 stainless steel. The box is mounted using two nuts welded on the rear of the shelf. Mounting this shelf requires a cutout measuring 16.15" x 5.15" and access to the rear side of the mounting wall.