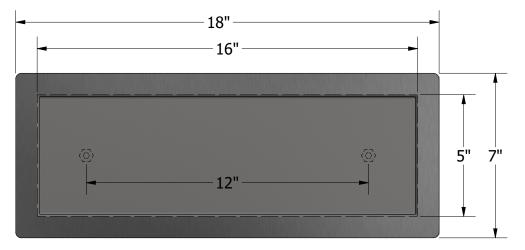

## **A811 REAR MOUNTED RECESSED SHELF**

| ltem: | Item: |  |  |
|-------|-------|--|--|
|-------|-------|--|--|

Metcraft's A811 ligature resistant shelf is fabricated from 14-gauge type 304 stainless steel. The box is mounted using two nuts welded on the rear of the shelf. Mounting this shelf requires a cutout measuring 16.15" x 5.15" and access to the rear side of the mounting wall.