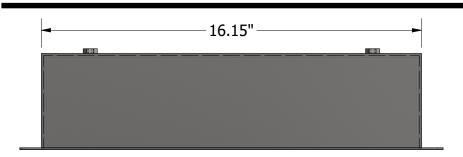

## **A811 REAR MOUNTED RECESSED SHELF**

| ltem: | Item: |  |  |
|-------|-------|--|--|
|-------|-------|--|--|

Metcraft's A811 ligature resistant shelf is fabricated from 14-gauge type 304 stainless steel. The box is mounted using two nuts welded on the rear of the shelf. Mounting this shelf requires a cutout measuring 16.15" x 5.15" and access to the rear side of the mounting wall.

| <b>-</b> 4" | - |       |
|-------------|---|-------|
|             |   | 5.15" |

**WARNING**: Cancer and Reproductive Harm - www.P65Warnings.ca.gov.

Due to continuous product improvement Metcraft reserves the right to make changes in design and specifications without prior notice. All dimensions should be verified with the factory for current information.