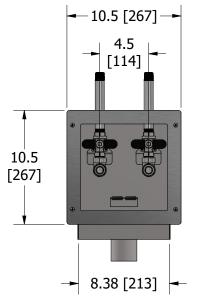

#### **▶** DESCRIPTION

The A661 dialysis box is a fully recessed stainless steel box designed for use with dialysis machines which utilize solutions that aggressively attack common steel, brass, iron and other stainless steel. This box is constructed of heavy gauge, type 316, stainless steel. All box seams are continuously welded to form a one piece unit. Interior of the box is bead blasted for a clean surface. The welded hose bracket will hold two discharge hoses. The tailpiece waste connection is heavy gauge and provides primary discharge for the unit. The valve is type 316 stainless steel and securely anchored in the unit. A flushing nipple is provided for installation in the valve outlet when the lines are flushed into the waste receptor.

#### **► INSTALLATION**

Anchor tabs are used to secure the box to the wall. The wall flange is adjustable to cover the space between the wall and the box. The wall flange is securely anchored with Phillip head screws at each corner. The waste outlet can be connected to 2" nominal size glass or plastic drain line with a mechanical coupling.