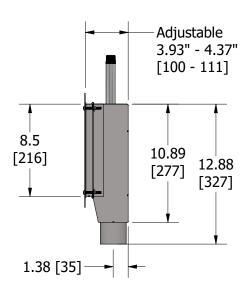

#### **► INSTALLATION**

Anchor tabs are used to secure the box to the wall. The wall flange is adjustable to cover the space between the wall and the box. The wall flange is securely anchored with Phillip head screws at each corner. The waste outlet can be connected to 2" nominal size glass or plastic drain line with a mechanical coupling.